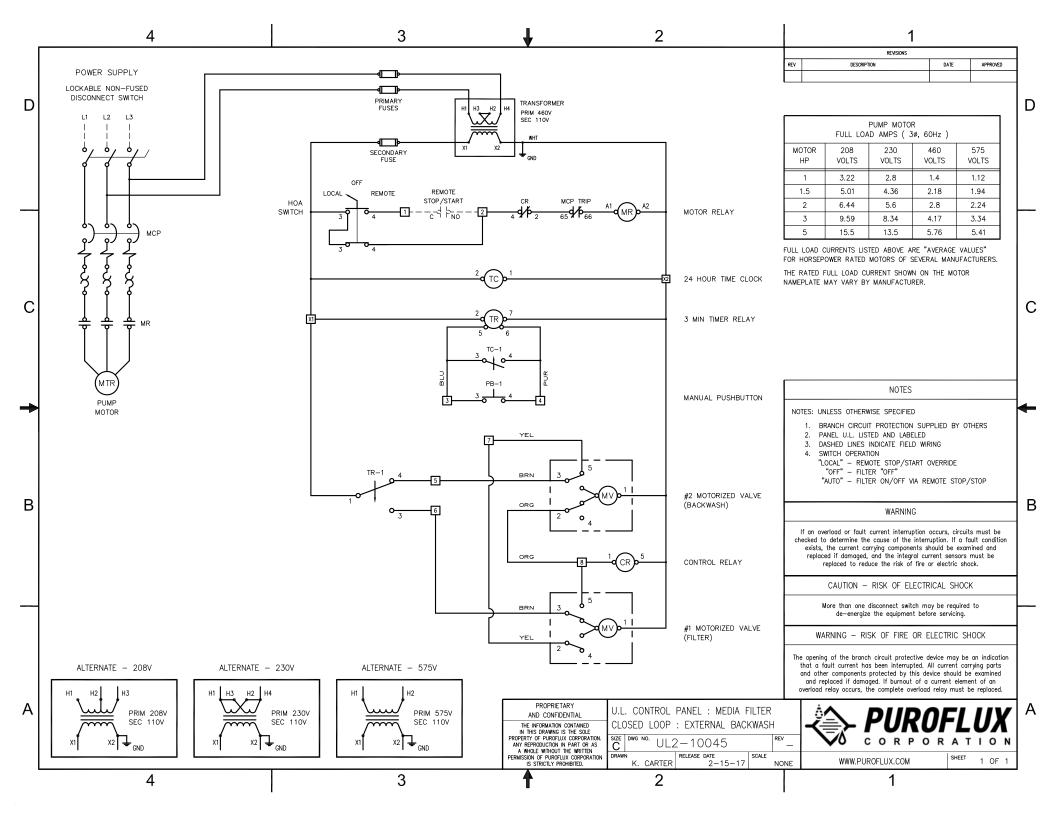

#### **Electrical Controls:**

- UL labeled control panel with NEMA 4X Enclosure
- Adjustable solid state timer
- Short circuit and Motor overload protection
- Electric actuators

### **Backwash Controls:**

- 24 Hour time clock
- Manual push button