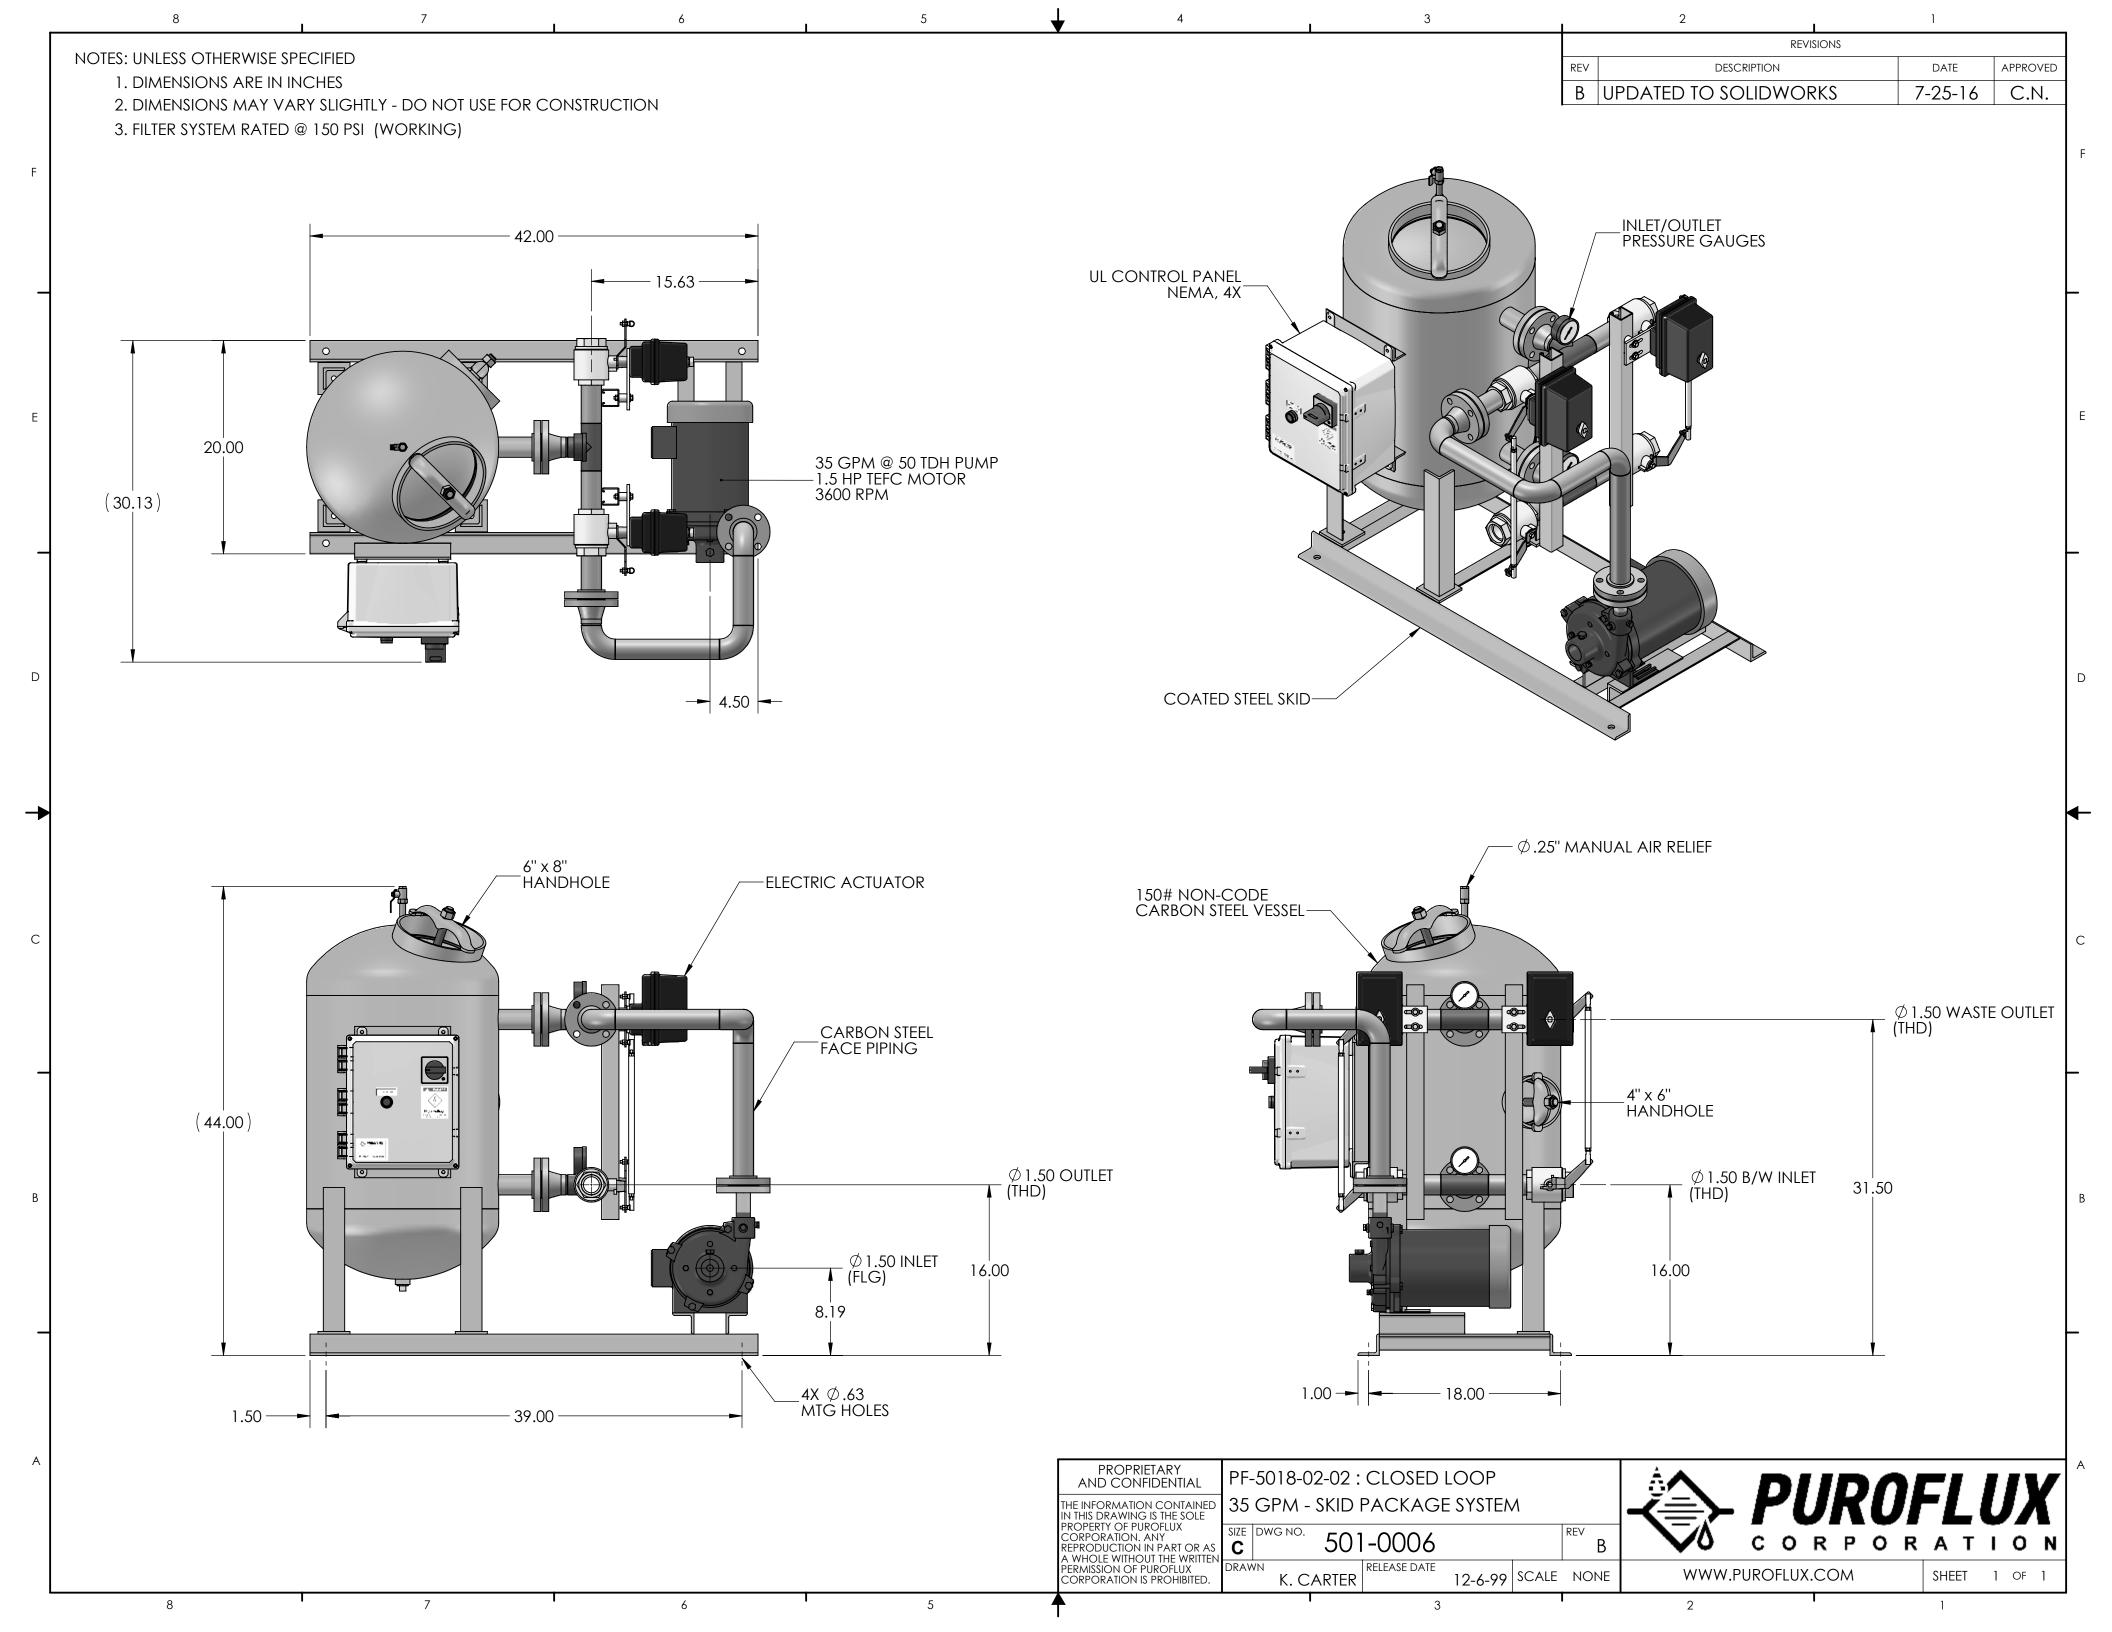

| SPECIFICATIONS           | PF-5018-02-02 |
|--------------------------|---------------|
| Flow Rate                | 35 GPM        |
| Filtration Area          | 1.77 sq ft    |
| Valve Size               | 1 1/2"        |
| System Inlet Connection  | 2" fpt        |
| System Outlet Connection | 1 1/2" fpt    |
| Waste Connection         | 1 1/2" fpt    |
| Backwash Connection      | 1 1/2" fpt    |
| Pump Motor               | 1.5 HP        |
| Est. Weight, Dry         | 590 lbs       |
| Est. Weight, Operating   | 750 lbs       |

# PF-5018-02-02 SPECIFICATION SHEET CLOSED LOOP PUMP PACKAGE SYSTEM

#### Filter Vessel:

- Non-code carbon steel vessel
- · Fusion bonded, polyester coated
- Pressure gauges & manual air vent valve
- Industrial grade 3-way ball valves

#### **Electrical Controls:**

- UL labeled control panel with NEMA 4X Enclosure
- Adjustable solid state timer
- Short circuit and Motor overload protection
- Electric actuators

# Pump:

- Close coupled, end suction centrifugal pump
- TEFC motor

#### Skid:

 Fusion-bond polyester coated carbon steel