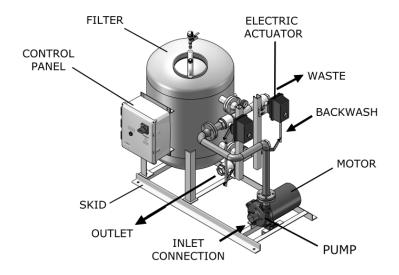

# **SYSTEM COMPONENTS**

#### Filter Vessel:

- Non-code carbon steel vessel
- · Fusion bonded, polyester coated
- Pressure gauges & manual air vent valve
- Industrial grade 3-way ball valves

#### **Electrical Controls:**

- UL labeled control panel with NEMA 4X Enclosure
- Adjustable solid state timer
- Short circuit and Motor overload protection
- Electric actuators

# Pump:

- Close coupled, end suction centrifugal pump
- TEFC motor

#### Skid:

 Fusion-bond polyester coated carbon steel