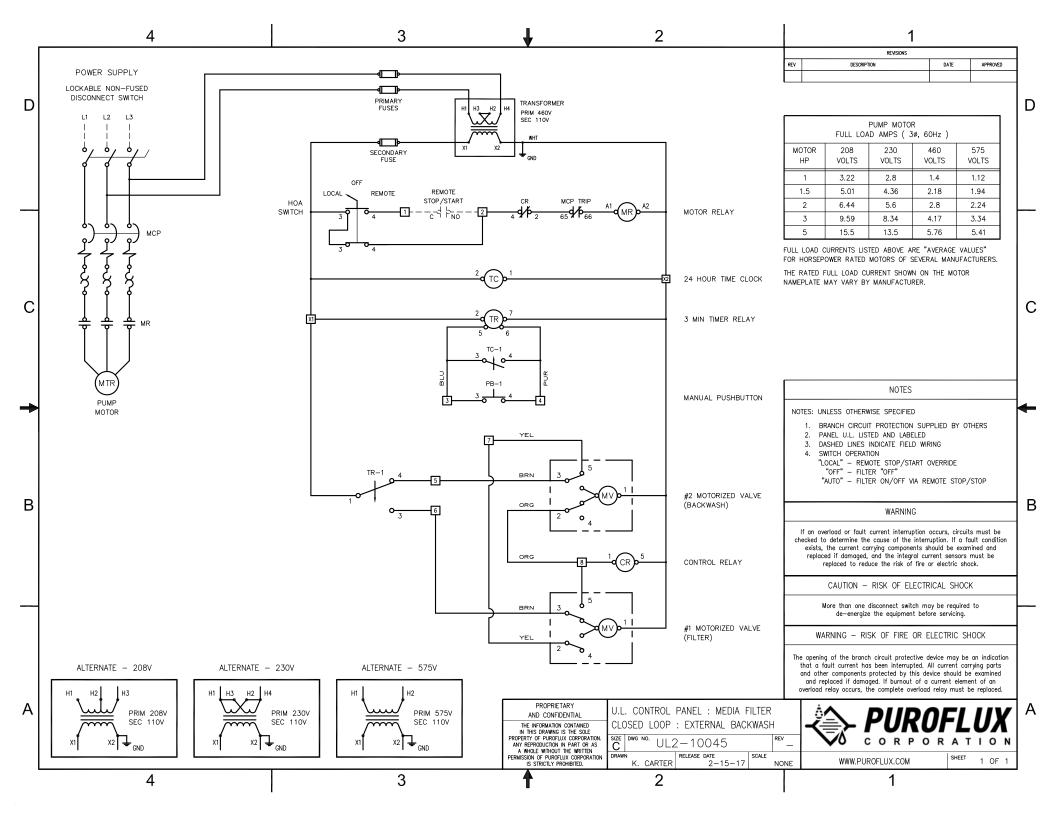

#### **Electrical Controls :**

- UL labeled control panel with NEMA 4X Enclosure
- Adjustable solid state timer
- Short circuit and Motor overload protection
- Electric actuators

## **Backwash Controls :**

- 24 Hour time clock
- Manual push button