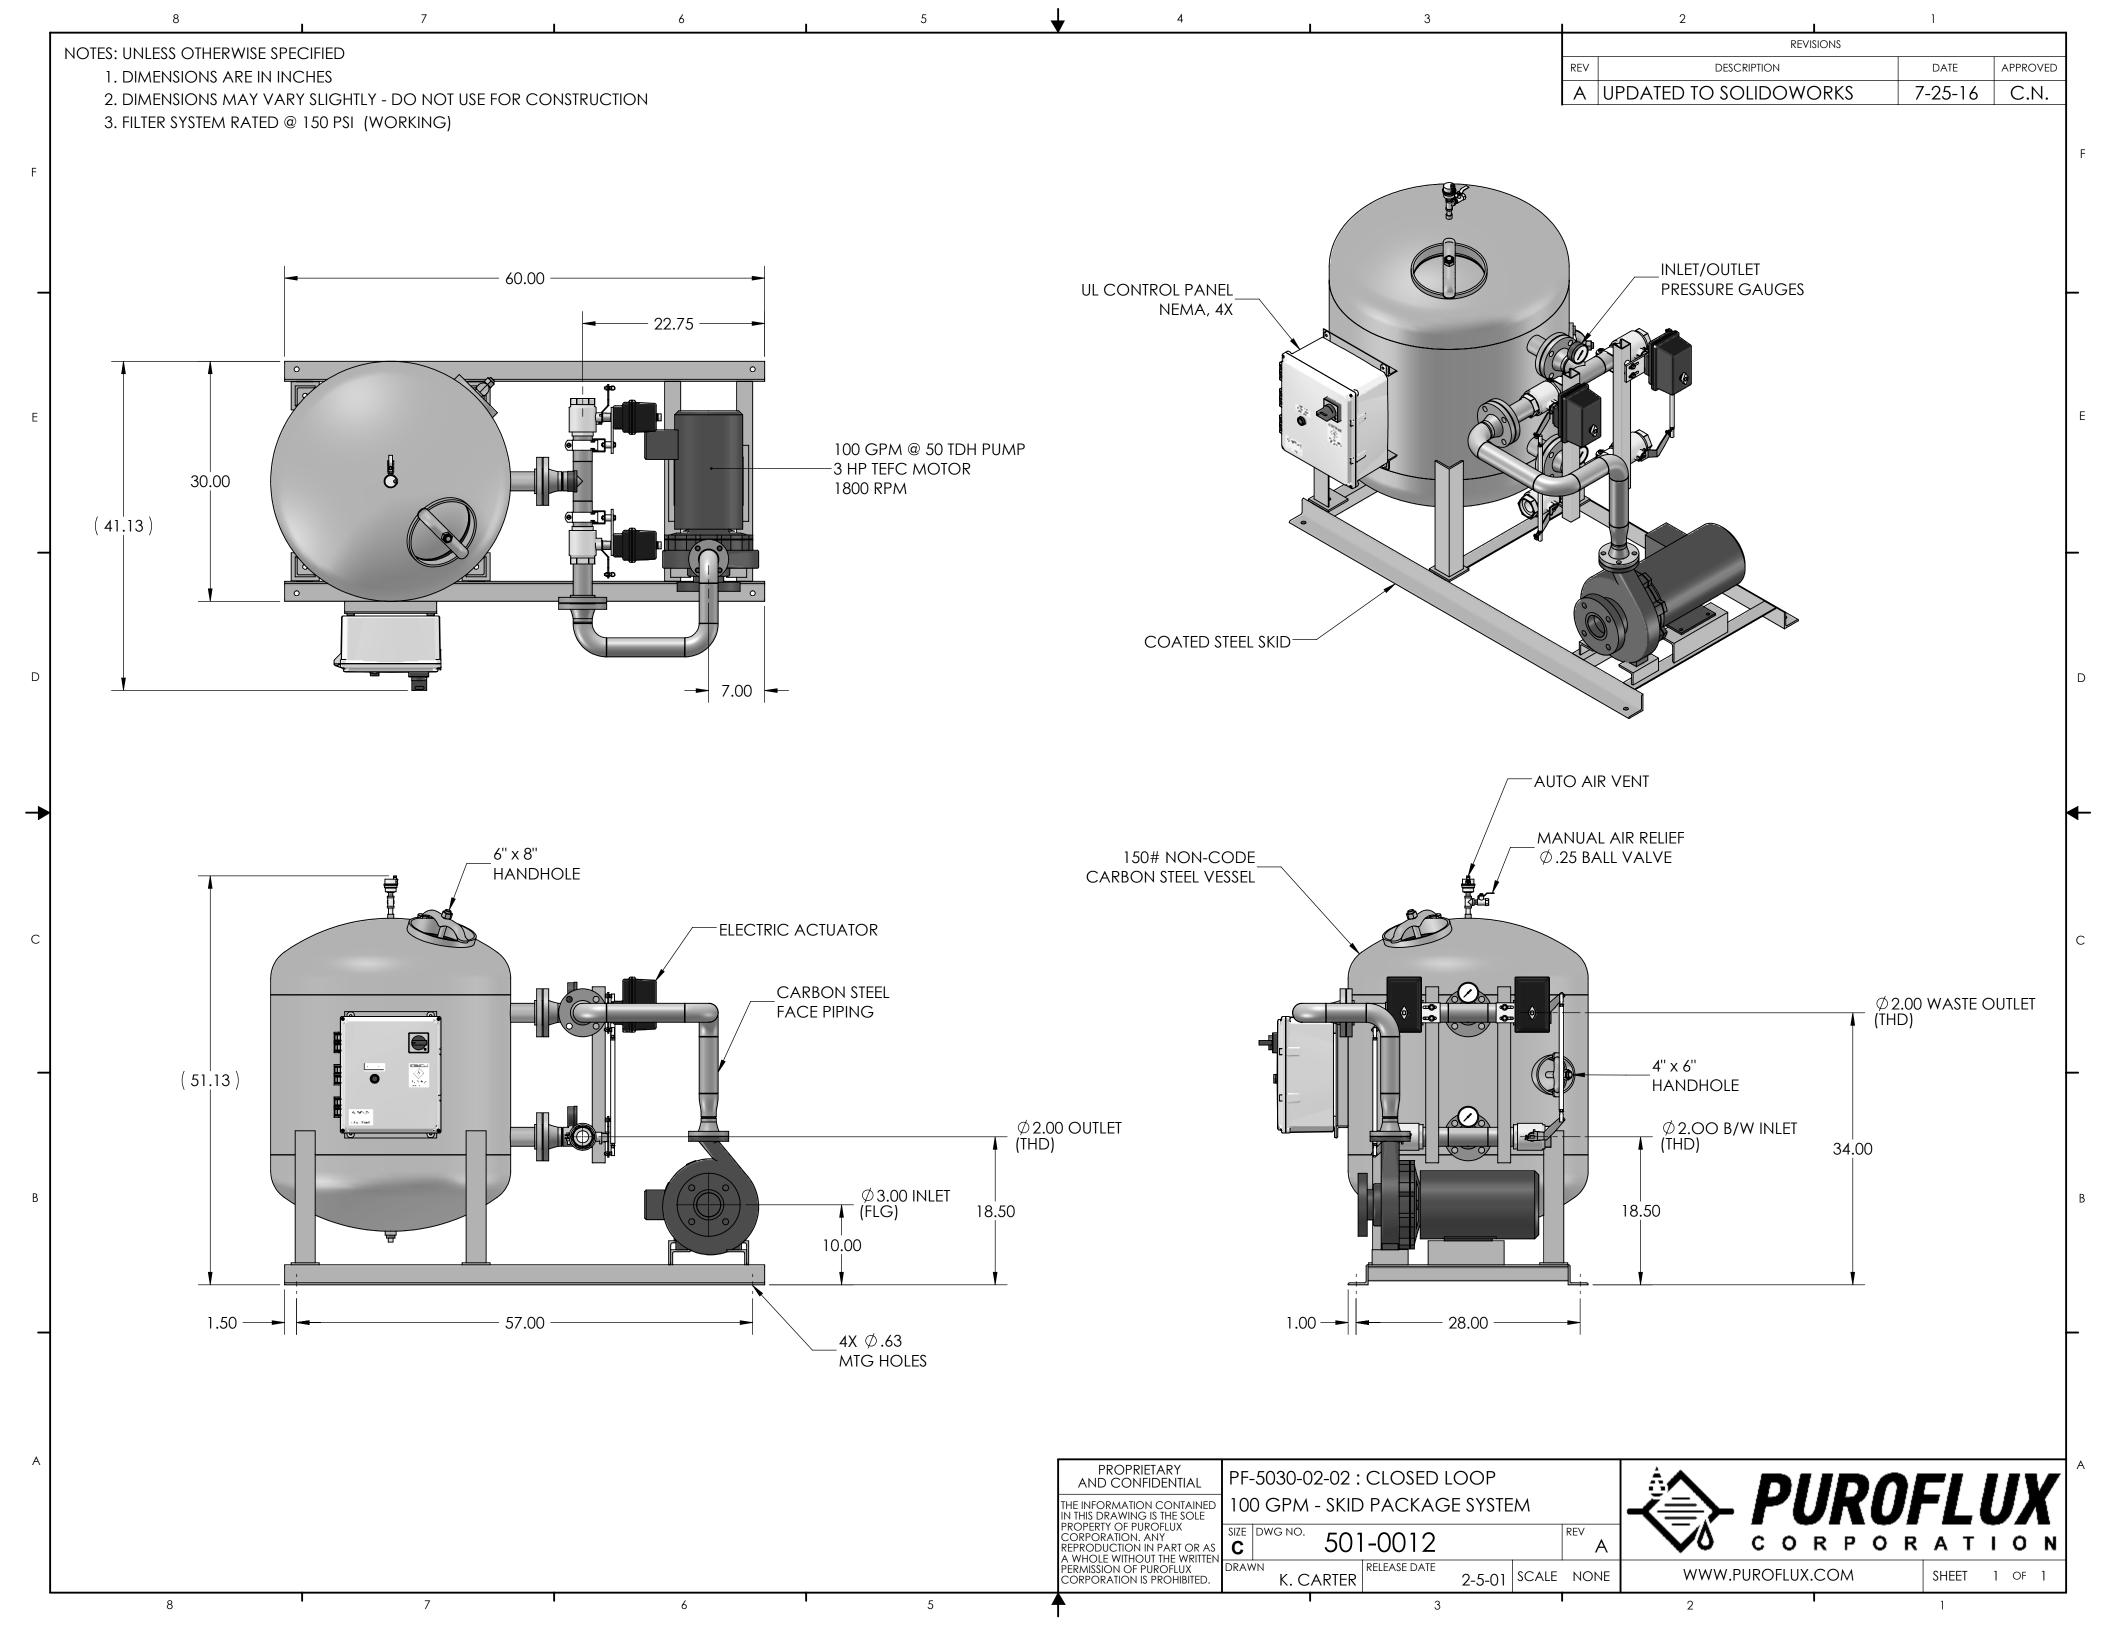

| SPECIFICATIONS           | PF-5030-02-02 |
|--------------------------|---------------|
| Flow Rate                | 100 GPM       |
| Filtration Area          | 4.91 sq ft    |
| Valve Size               | 2"            |
| System Inlet Connection  | 3" fpt        |
| System Outlet Connection | 2" fpt        |
| Waste Connection         | 2" fpt        |
| Backwash Connection      | 2" fpt        |
| Pump Motor               | 3 HP          |
| Est. Weight, Dry         | 1140 lbs      |
| Est. Weight, Operating   | 1500 bs       |

# PF-5030-02-02 SPECIFICATION SHEET CLOSED LOOP PUMP PACKAGE SYSTEM

#### Filter Vessel :

- Non-code carbon steel vessel
- Fusion bonded, polyester coatedPressure gauges & manual
- air vent valve
- Industrial grade 3-way ball valves

#### Pump :

- Close coupled, end suction centrifugal pump
- TEFC motor

### Skid :

• Fusion-bond polyester coated carbon steel

#### **Electrical Controls :**

- UL labeled control panel with NEMA 4X Enclosure
- Adjustable solid state timer
- Short circuit and Motor overload protection
- Electric actuators