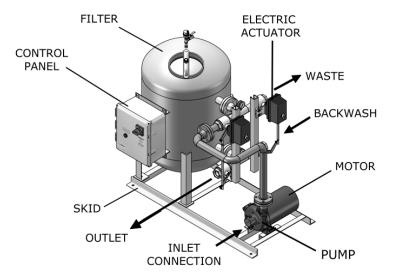

# SYSTEM COMPONENTS

#### Filter Vessel :

- Non-code carbon steel vessel
- Fusion bonded, polyester coatedPressure gauges & manual
- air vent valve
- Industrial grade 3-way ball valves

#### Pump :

- Close coupled, end suction centrifugal pump
- TEFC motor

### Skid :

• Fusion-bond polyester coated carbon steel

#### **Electrical Controls :**

- UL labeled control panel with NEMA 4X Enclosure
- Adjustable solid state timer
- Short circuit and Motor overload protection
- Electric actuators

## **Backwash Controls :**

- 24 Hour time clock
- Manual push button

#### Interconnecting Pipe :

• Sch.40 Carbon steel piping