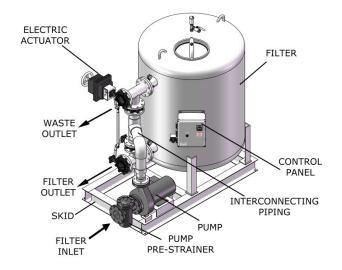

## **SYSTEM COMPONENTS**

#### Filter Vessel:

- Non-code carbon steel vessel
- Fusion-bond polyester coated vessel
- Manual & auto air vents
- Inlet/Outlet pressure gauges
- Cast iron butterfly valves

## Pump:

- Centrifugal pump
- TEFC motor
- Cast iron pre-strainer

### Skid:

 Fusion-bond polyester coated carbon steel

#### **Electrical Controls:**

- UL labeled control panel
- Door disconnect switch
- Motor starter with Short-circuit/overload protection
- Electric actuator
- Local/Off/Remote Switch
- Pump Status/Trip Dry Contact Signals

## **Interconnecting Pipe:**

• Sch.80 PVC piping