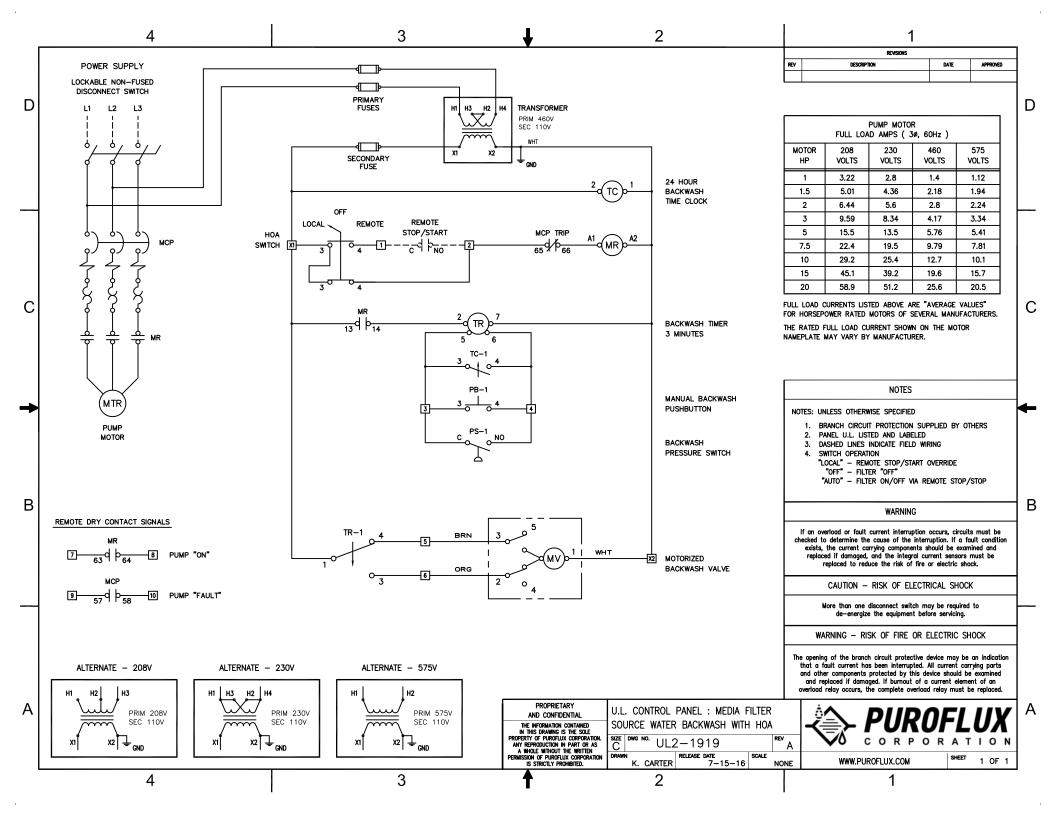

#### **Electrical Controls:**

- UL labeled control panel
- Door disconnect switch
- Motor starter with Short-circuit/overload protection
- Electric actuator
- Local/Off/Remote Switch
- Pump Status/Trip Dry Contact Signals

#### **Backwash Controls:**

- Pressure differential switch
- 24 Hour time clock
- Manual push button
- Adjustable solid state timer