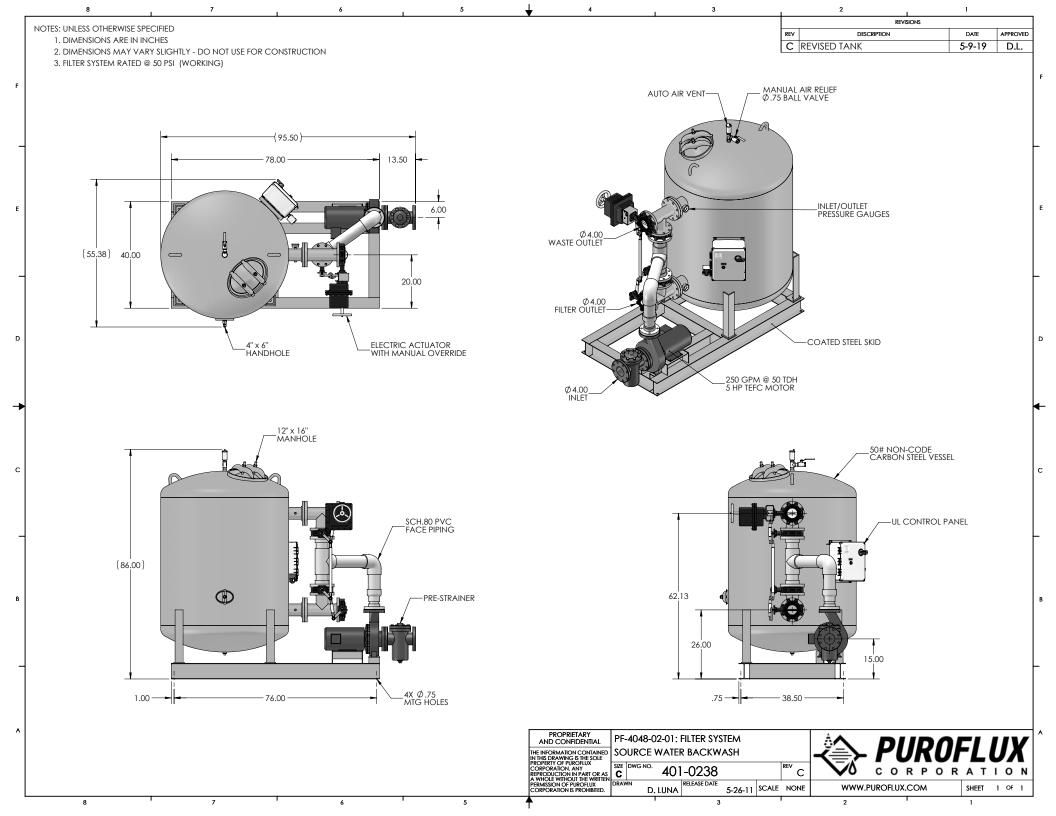

| SPECIFICATIONS           | PF-4048-02-01 |
|--------------------------|---------------|
| Flow Rate                | 250 GPM       |
| Filtration Area          | 12.60 sq ft   |
| Valve Size               | 4"            |
| System Inlet Connection  | 4" flng       |
| System Outlet Connection | 4" flng       |
| Waste Connection         | 4" flng       |
| Backwash Connection      | N/A           |
| Pump Motor               | 5 HP          |
| Est. Weight, Dry         | 5650 lbs      |
| Est. Weight, Operating   | 8975 lbs      |

#### Filter Vessel:

- Non-code carbon steel vessel
- Fusion-bond polyester coated vessel
- Manual & auto air vents
- Inlet/Outlet pressure gauges
- Cast iron butterfly valves

## Pump:

- Centrifugal pump
- TEFC motor
- Cast iron pre-strainer

### Skid:

 Fusion-bond polyester coated carbon steel