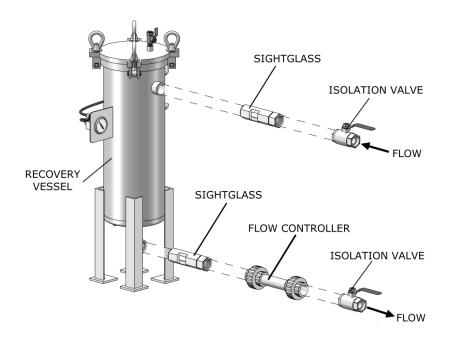

# **RECOVERY VESSEL PLUMBING PACKAGE**

|     |     | 1  |    |  |
|-----|-----|----|----|--|
| 100 | - 4 | 17 |    |  |
| -   | -   | C  | 7) |  |
|     |     |    | 1  |  |

#### Features:

- (2) Isolation Ball Valves
- (2) Flow Sightglasses
- Flow Controller

#### **Isolation Ball Valve :**

- Forced brass body
- Chrome plated ball

### Sightglass :

- Brass body
- Borosilicate glass sight

| PACKAGE | RECOVERY | CONNECTION | FLOW |
|---------|----------|------------|------|
| MODEL   | VESSEL   | SIZE       | RATE |
| PP-1S   | PF-RV-1S | 1" FPT     |      |

## Flow Controller :

- Schedule 80 PVC
- Threaded union connections