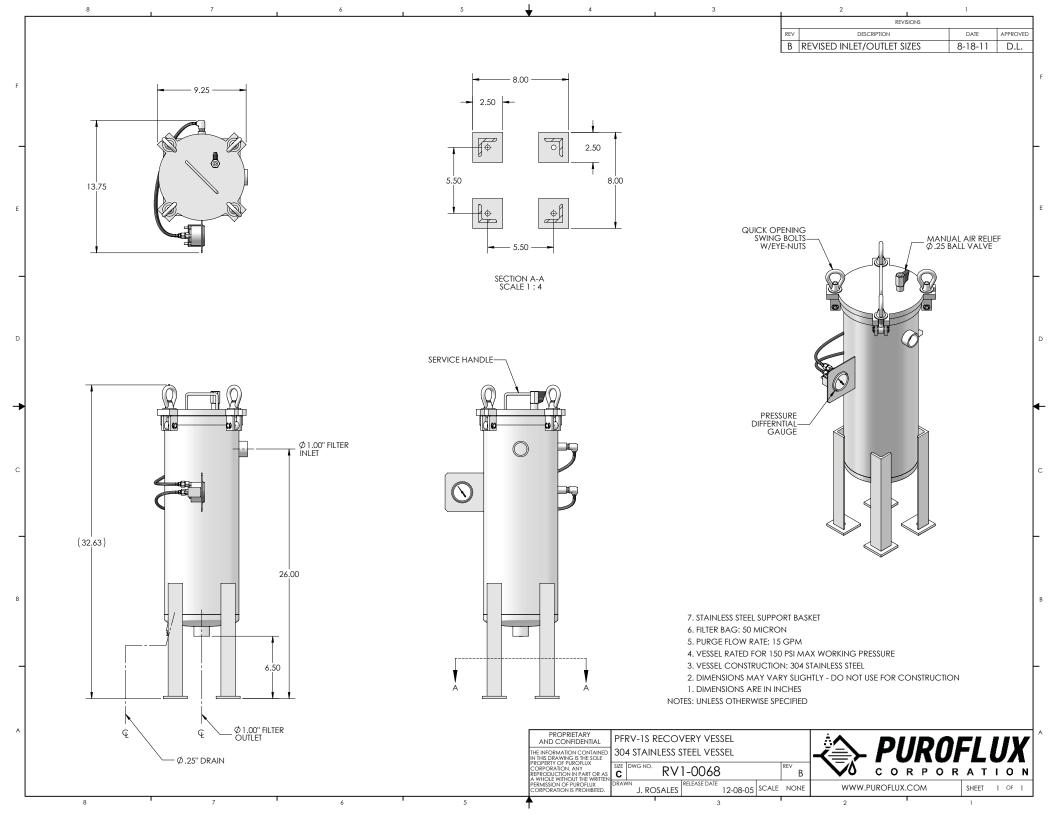

### Sightglass :

- Brass body
- Borosilicate glass sight

| PACKAGE | RECOVERY | CONNECTION | FLOW |
|---------|----------|------------|------|
| MODEL   | VESSEL   | SIZE       | RATE |
| PP-1S   | PF-RV-1S | 1" FPT     |      |