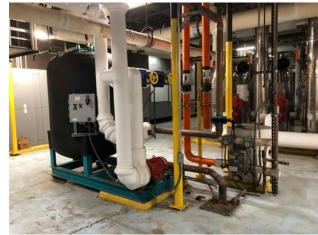

The PF-50 series utilized a dual valve tree arrangement to completely isolate the filter as it

changes between filtration-to-backwash modes. Utilizing an external backwash source; the filter does not expose the closed loop to atmosphere.

A Las Vegas casino was having challenges with debris in their chilled water loops after some recent expansion. Working with Mechanical Products NV, Puroflux was able to customize packages to meet the customer's specific space requirements without sacrificing flow.